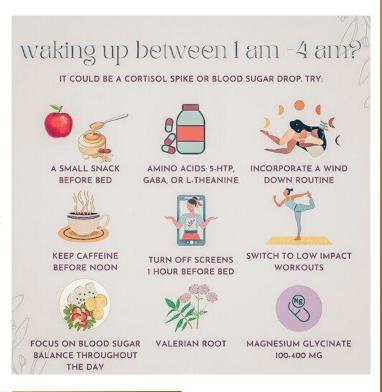

# THE NERVES ARE AFFECTED BY OUR BODILY CLOCKS BECAUSE A 12-HOUR BIOLOGICAL CLOCK COORDINATES ESSENTIAL BODILY FUNCTIONS

It's not a good idea to disturb the **CIRCADIAN RHYTHM** on a regular basis. For instance, experimental evidence shows that night-shift workers who periodically change their night and day shifts or people who travel overseas often ALTER THEIR SLEEP CYCLES, and this seems to make them prone to GAIN WEIGHT and develop **DIABETES** and other alterations of metabolism that may lead to disease. While some bodily activities such as sleeping mostly occur once every 24 hours – they follow a circadian rhythm. **OTHER** functions, such as body temperature, cognitive performance, blood pressure, hormone levels and response to therapy seem to present an additional 12-hour cycle. Researchers have identified about **3000 GENES** that are activated in 12-hour cycles.

#### THE 12-HOUR CLOCK IS AUTONOMOUS AND CAN BE SYNCHRONIZED BY EXTERNAL CUES

The 12-hour rhythms of genetic activity work as biological clocks. They occur regularly and autonomously in the cells, and their oscillation can be synchronized by certain external stimuli. It has been discovered that 12-hour clocks are independent of 24-hour clocks. When the 24-hour clock is removed, the 12-hour clock continues 'ticking.' Interestingly, the external cues that can synchronize 24-hour clocks, such as sunlight, do not affect 12-hour clocks. They are our "EVERYTHING" that must be turned over to the Heavenly Father. Everything in the scriptures points to us taking on the MIND OF YESHUA.