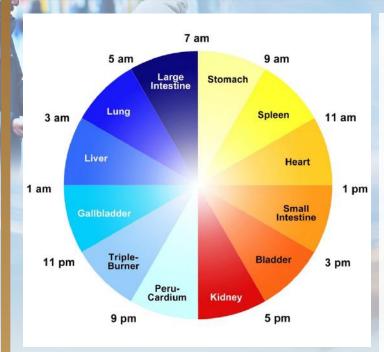

### WHY YOU WAKE UP AT THE SAME TIME EVERY NIGHT

Have you ever wondered why you always seem to be waking up during the night at particular times? The great thing about the Meridian Clock is you don't have to be a Kinesiologist or a practitioner of TCM to understand it or gain insight from it.

#### WHAT'S YOUR TIME?

Firstly, have a look at the clock above and find the time you're waking up. Take note of the name that sits directly beneath it. For example, if you're waking between 1 am and 3 am then you would look at the information about the Liver meridian. Don't worry – it doesn't necessarily mean there's something wrong with your liver, it's just the way they're named in English.

14 major meridians — our electrical system
There are 14 major meridians or flows of an energy substance with 12 of them sitting within the 24-hour clock. All are constantly flowing with energy from your environment and penetrating your body through your skin, central nervous system and organs. These portals on the skin are what acupuncture and acupressure use. Each has a two-hour period where they are the primary meridian.

Each meridian is linked to particular parts of the body, mechanisms of the body, other meridians, thoughts and emotions, colour, sound, seasons and other spiritual aspects.

Think of it like electrical circuits — when the energy of a meridian is not flowing well due to a block (like stress), you'll find that you'll experience a sign or symptom from the meridian(s) involved. This block will also cause an imbalance in the flows between meridians. So when waking up in the night at the same time, or becoming exhausted with 3:30-itis in the afternoon, you can look at the meridian at work and what may be happening with you.

Here's a list of the basic emotions of each element (the ring below the meridians).

- Empathy, sympathy, balanced giving and receiving
- Grief and loss
- Fear and anxiety
- Anger, frustration and resentment
- Love, hate and joy

#### WHAT TO DO?

**PRAYER AND SELF-INTROSPECTION IS NECESSARY.** It can be quite simple; you just need to stop and listen. Your body is trying to tell you something by waking you up at the same time.

Back to our previous example, if your time is the Liver meridian – ask yourself "What am I angry or frustrated at?" Or think of the Liver organ and apply this to your life "What is toxic in my life that I need to get rid of?" Perhaps you have symptoms that your digestive system is not working so well?